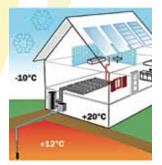

**GEOTHERMAL ENERGY** 

A significant number of low temperature

resources (<90°C) have been identified in

the continental area, but the potential for

high temperature geothermal systems ap-

pears to be restricted to the Atlantic islands of Fernando de Noronha and Trindade. Most

of the springs that account for the potential

are located in the west central Brazil (in the

states of Goiás and Mato Grosso) and in the

south (in the state of Santa Catarina).

companies and international projects could boost the solving of this problem.